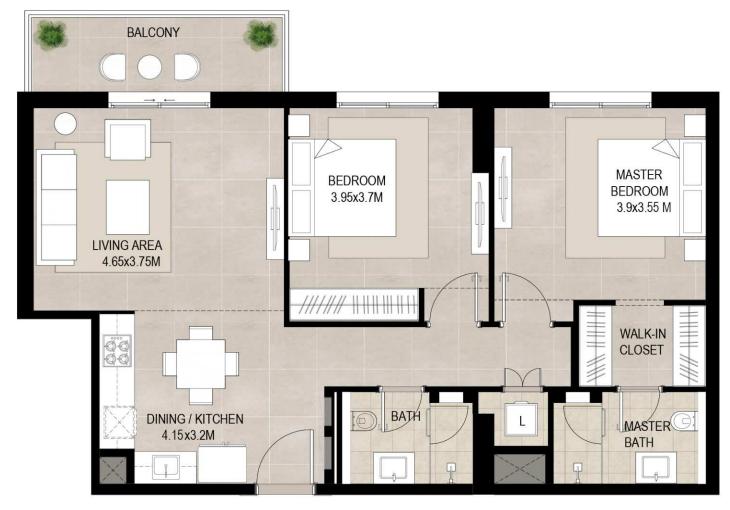

# 2 bedroom - Unit type B

| Area           | Min                       | Max                       |
|----------------|---------------------------|---------------------------|
| Suite          | 78.43 Sq.m / 844.21 Sq.ft | 78.47 Sq.m / 844.64 Sq.ft |
| Balcony        | 11.78 Sq.m / 126.80 Sq.ft | 11.81 Sq.m / 127.12 Sq.ft |
| Total built-up | 90.24 Sq.m / 971.34 Sq.ft | 90.25 Sq.m / 971.44 Sq.ft |

<sup>1.</sup> All room dimensions are in metric and measured to structural elements and exclude wall finishes and construction tolerances.

<sup>2.</sup> All dimensions have been provided by our consultant architects. 3. All materials, dimensions, drawings features and amenities are approximate at the time of printing. 4. Actual area may vary from stated area. Drawings not to scale E&OE. The developer reserves the right to make revisions to the floor plans and any features, materials, dimensions, drawings and amenities mentioned in this brochure without notice.

\*Balcony sizes vary