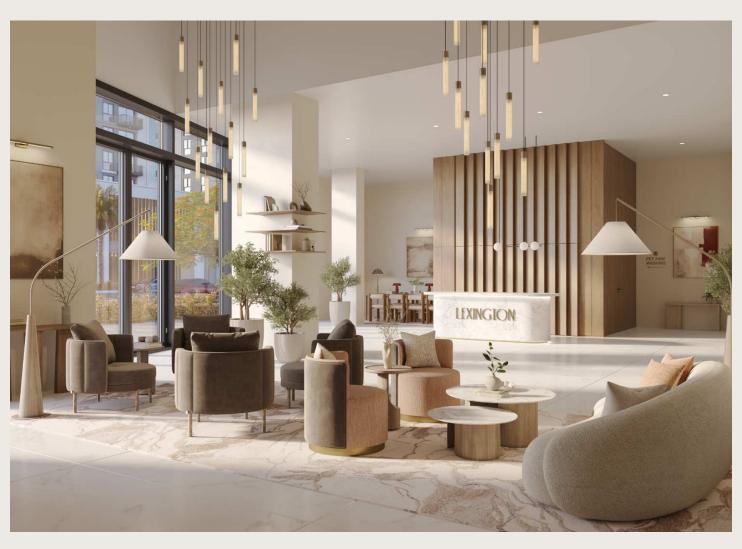

# Immerse yourself in architecture that resonates

LEXINGTON presents a refined selection of modern residential apartments.

The sleek design, marked by clean lines and large windows, redefines urban elegance, offering an ideal fusion of style and convenience.

# Interiors that inspire

Abundant natural light fills the living and dining spaces, establishing a warm and welcoming environment.

The bedrooms are adorned with elegant glazed porcelain floors and generous built-in wardrobes, while the master suites feature opulent en-suite bathrooms.