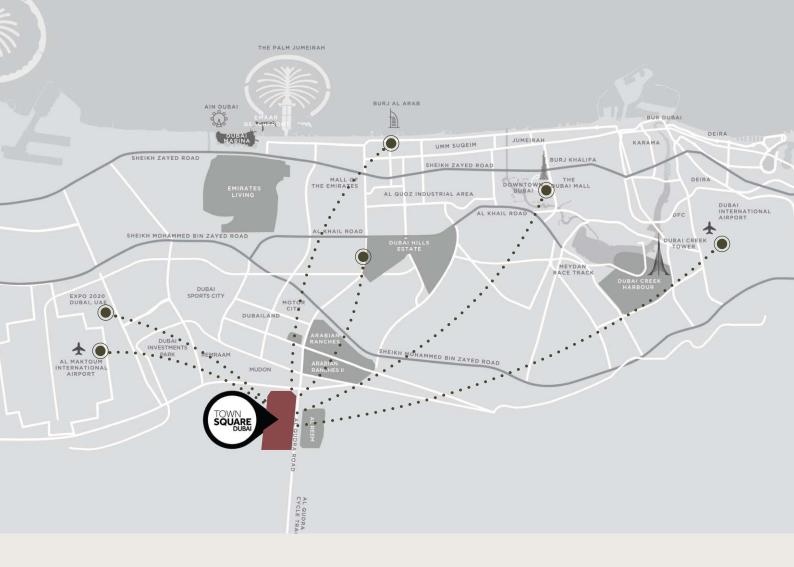

 $29_{\,\rm min}$  Dubai Mall

 $28\,\mathrm{min}$  Dubai Intl Airport

 $25\,\mathrm{min}$  DWC Airport

 $24\,\mathrm{min}$  Burj Al Arab

 $20\,\mathrm{min}$  Dubai Hills Mall

 $20\,\mathrm{min}$  District 2020