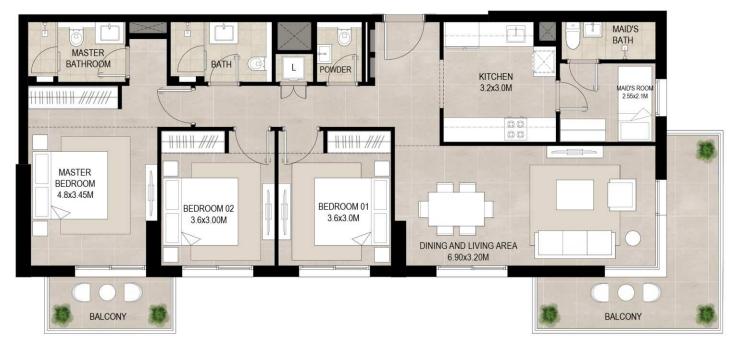

## 3 bedroom - Unit type A

| Area           | Min                         | Max                         |
|----------------|-----------------------------|-----------------------------|
| Suite          | 111.57 Sq.m / 1200.93 Sq.ft | 112.14 Sq.m / 1207.06 Sq.ft |
| Balcony        | 19.01 Sq.m / 204.62 Sq.ft   | 19.13 Sq.m / 205.91 Sq.ft   |
| Total built-up | 130.70 Sq.m / 1406.84 Sq.ft | 131.15 Sq.m / 1411.69 Sq.ft |

<sup>1.</sup> All room dimensions are in metric and measured to structural elements and exclude wall finishes and construction tolerances.