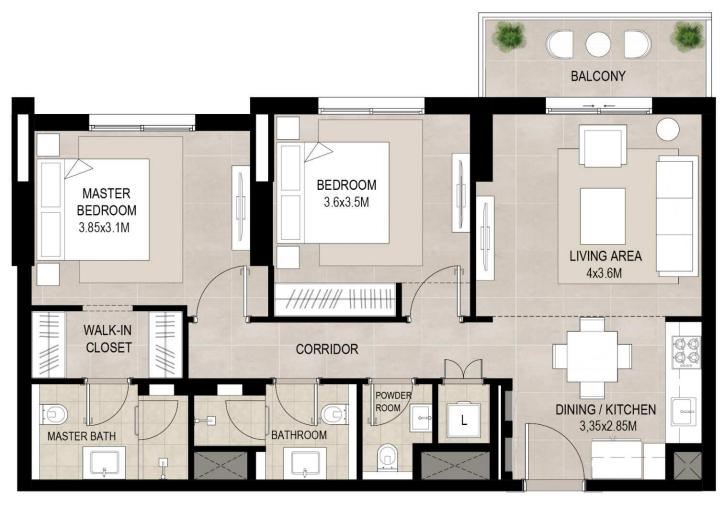

# 2 bedroom - Unit type B

| Area           | Min                       | Max                       |
|----------------|---------------------------|---------------------------|
| Suite          | 78.43 Sq.m / 844.21 Sq.ft | 78.47 Sq.m / 844.64 Sq.ft |
| Balcony        | 11.78 Sq.m / 126.80 Sq.ft | 11.81 Sq.m / 127.12 Sq.ft |
| Total built-up | 90.24 Sq.m / 971.34 Sq.ft | 90.25 Sq.m / 971.44 Sq.ft |

<sup>1.</sup> All room dimensions are in metric and measured to structural elements and exclude wall finishes and construction tolerances.

<sup>2.</sup> All dimensions have been provided by our consultant architects. 3. All materials, dimensions, drawings features and amenities are approximate at the time of printing. 4. Actual area may vary from stated area. Drawings not to scale E&OE. The developer reserves the right to make revisions to the floor plans and any features, materials, dimensions, drawings and amenities mentioned in this brochure without notice.

\*Balcony sizes vary