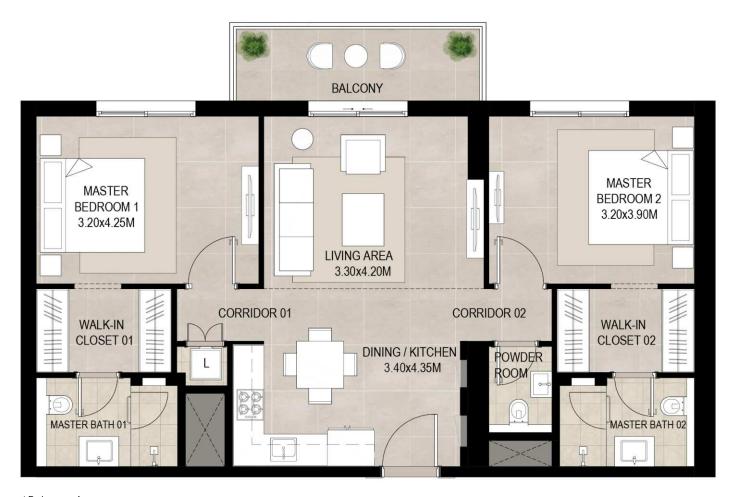

## 2 bedroom - Unit type A

| Area           | Min                        | Max                        |
|----------------|----------------------------|----------------------------|
| Suite          | 86.81 Sq.m / 934.42 Sq.ft  | 88.63 Sq.m / 954.01 Sq.ft  |
| Balcony        | 7.48 Sq.m / 80.51 Sq.ft    | 7.49 Sq.m / 80.62 Sq.ft    |
| Total built-up | 94.29 Sq.m / 1014.93 Sq.ft | 96.12 Sq.m / 1034.63 Sq.ft |

<sup>1.</sup> All room dimensions are in metric and measured to structural elements and exclude wall finishes and construction tolerances.

<sup>2.</sup> All dimensions have been provided by our consultant architects. 3. All materials, dimensions, drawings features and amenities are approximate at the time of printing. 4. Actual area may vary from stated area. Drawings not to scale E&OE. The developer reserves the right to make revisions to the floor plans and any features, materials, dimensions, drawings and amenities mentioned in this brochure without notice.