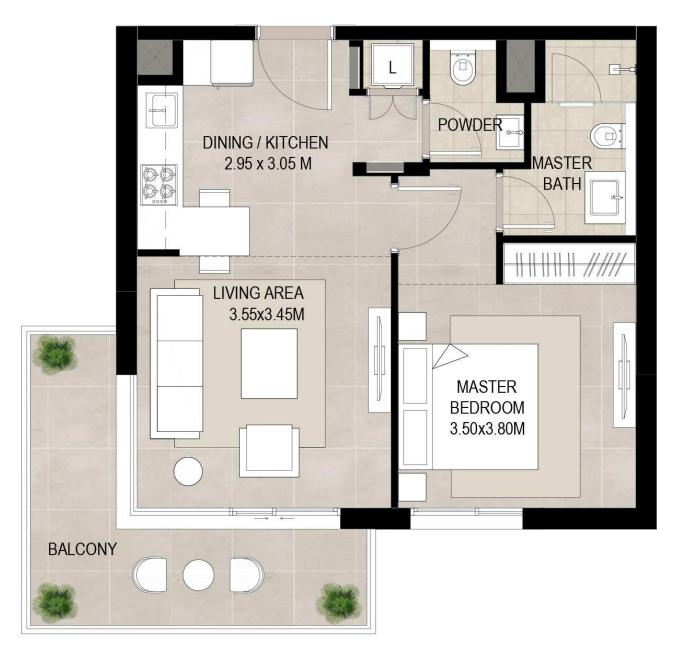

### 1 bedroom - Unit type B

| Area           | Min                       | Max                       |
|----------------|---------------------------|---------------------------|
| Suite          | 49.86 Sq.m / 536.69 Sq.ft | 55.73 Sq.m / 599.87 Sq.ft |
| Balcony        | 11.80 Sq.m / 127.01 Sq.ft | 13.51 Sq.m / 145.42 Sq.ft |
| Total built-up | 61.66 Sq.m / 663.70 Sq.ft | 69.24 Sq.m / 745.29 Sq.ft |

<sup>1.</sup> All room dimensions are in metric and measured to structural elements and exclude wall finishes and construction tolerances.

<sup>2.</sup> All dimensions have been provided by our consultant architects. 3. All materials, dimensions, drawings features and amenities are approximate at the time of printing. 4. Actual area may vary from stated area. Drawings not to scale E&OE. The developer reserves the right to make revisions to the floor plans and any features, materials, dimensions, drawings and amenities mentioned in this brochure without notice.