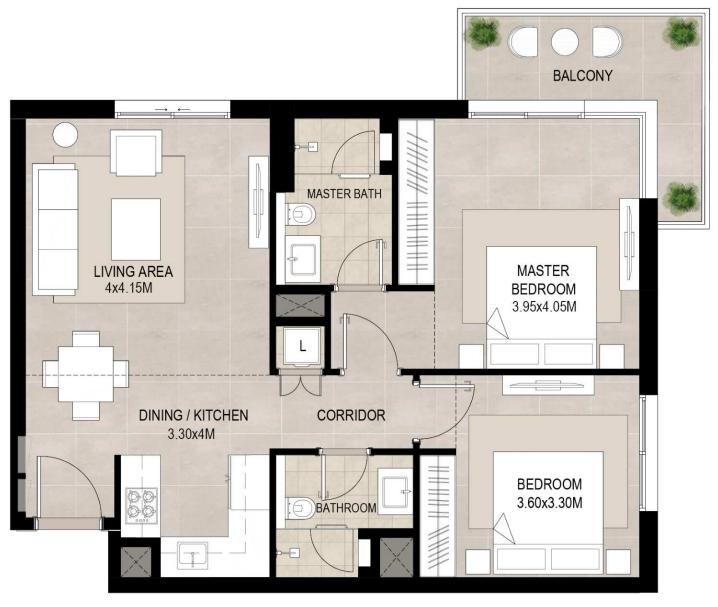

### 1 bedroom - Unit type B

| Area           | Min                       | Max                       |
|----------------|---------------------------|---------------------------|
| Suite          | 49.86 Sq.m / 536.69 Sq.ft | 55.73 Sq.m / 599.87 Sq.ft |
| Balcony        | 11.80 Sq.m / 127.01 Sq.ft | 13.51 Sq.m / 145.42 Sq.ft |
| Total built-up | 61.66 Sq.m / 663.70 Sq.ft | 69.24 Sq.m / 745.29 Sq.ft |

<sup>1.</sup> All room dimensions are in metric and measured to structural elements and exclude wall finishes and construction tolerances.

<sup>2.</sup> All dimensions have been provided by our consultant architects. 3. All materials, dimensions, drawings features and amenities are approximate at the time of printing. 4. Actual area may vary from stated area. Drawings not to scale E&OE. The developer reserves the right to make revisions to the floor plans and any features, materials, dimensions, drawings and amenities mentioned in this brochure without notice.

\*Balcony sizes vary