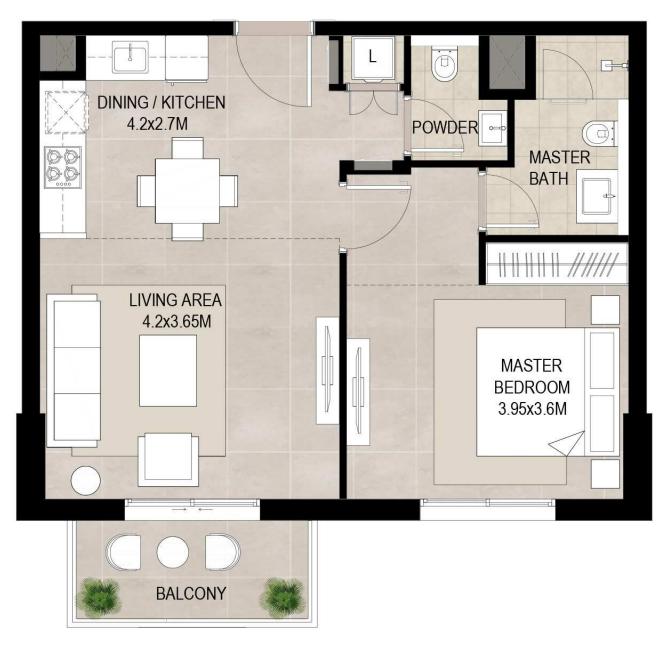

# 1 bedroom - Unit type A

| Area           | Min                       | Max                       |
|----------------|---------------------------|---------------------------|
| Suite          | 55.91 Sq.m / 601.81 Sq.ft | 56.08 Sq.m / 603.64 Sq.ft |
| Balcony        | 5.31 Sq.m / 57.16 Sq.ft   | 5.34 Sq.m / 57.26 Sq.ft   |
| Total built-up | 61.23 Sq.m / 659.07 Sq.ft | 61.39 Sq.m / 660.80 Sq.ft |

<sup>1.</sup> All room dimensions are in metric and measured to structural elements and exclude wall finishes and construction tolerances.

<sup>2.</sup> All dimensions have been provided by our consultant architects. 3. All materials, dimensions, drawings features and amenities are approximate at the time of printing. 4. Actual area may vary from stated area. Drawings not to scale E&OE. The developer reserves the right to make revisions to the floor plans and any features, materials, dimensions, drawings and amenities mentioned in this brochure without notice.