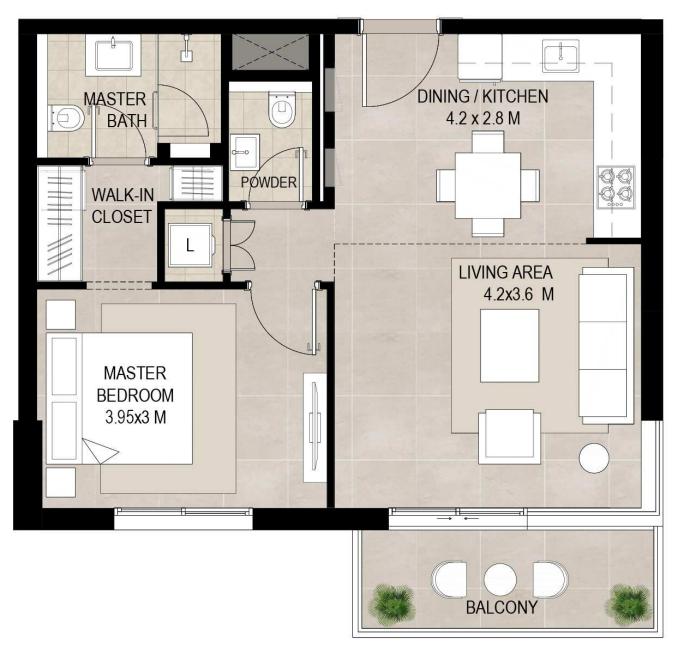

## 1 bedroom - Unit type C

| Area           |                           |
|----------------|---------------------------|
| Suite          | 56.43 Sq.m / 607.41 Sq.ft |
| Balcony        | 6.58 Sq.m / 70.83 Sq.ft   |
| Total built-up | 63.01 Sq.m / 678.23 Sq.ft |

<sup>1.</sup> All room dimensions are in metric and measured to structural elements and exclude wall finishes and construction tolerances.

<sup>2.</sup> All dimensions have been provided by our consultant architects. 3. All materials, dimensions, drawings features and amenities are approximate at the time of printing. 4. Actual area may vary from stated area. Drawings not to scale E&OE. The developer reserves the right to make revisions to the floor plans and any features, materials, dimensions, drawings and amenities mentioned in this brochure without notice.