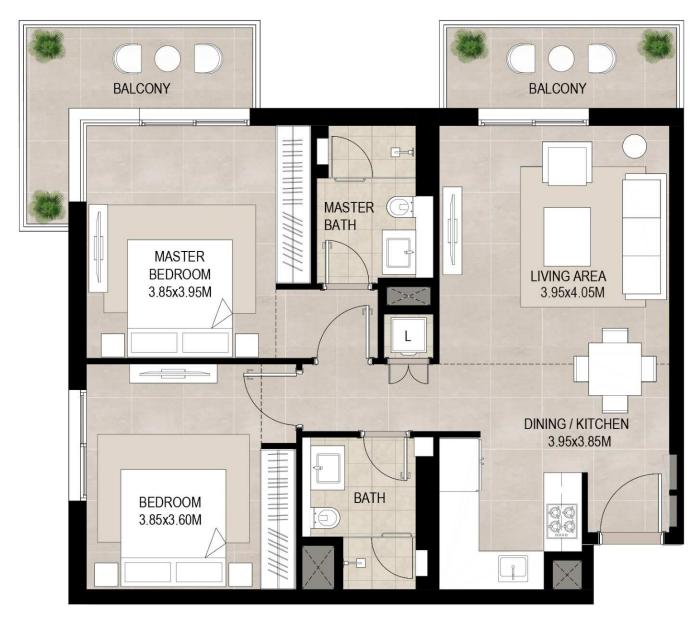

# 2 bedroom - Unit type E

| Area           | Min                        | Max                        |
|----------------|----------------------------|----------------------------|
| Suite          | 80.17 Sq.m / 862.94 Sq.ft  | 80.21 Sq.m / 863.37 Sq.ft  |
| Balcony        | 14.62 Sq.m / 157.37 Sq.ft  | 14.64 Sq.m / 157.58 Sq.ft  |
| Total built-up | 94.81 Sq.m / 1020.53 Sq.ft | 94.83 Sq.m / 1020.74 Sq.ft |

<sup>1.</sup> All room dimensions are in metric and measured to structural elements and exclude wall finishes and construction tolerances.

<sup>2.</sup> All dimensions have been provided by our consultant architects. 3. All materials, dimensions, drawings features and amenities are approximate at the time of printing. 4. Actual area may vary from stated area. Drawings not to scale E&OE. The developer reserves the right to make revisions to the floor plans and any features, materials, dimensions, drawings and amenities mentioned in this brochure without notice.

<sup>\*</sup>Balcony sizes vary