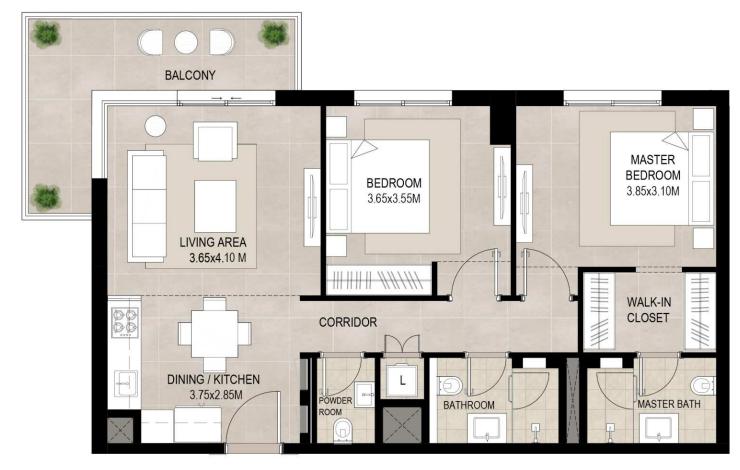

## 2 bedroom - Unit type A

| Area           | Min                        | Max                        |
|----------------|----------------------------|----------------------------|
| Suite          | 86.81 Sq.m / 934.42 Sq.ft  | 88.63 Sq.m / 954.01 Sq.ft  |
| Balcony        | 7.48 Sq.m / 80.51 Sq.ft    | 7.49 Sq.m / 80.62 Sq.ft    |
| Total built-up | 94.29 Sq.m / 1014.93 Sq.ft | 96.12 Sq.m / 1034.63 Sq.ft |

<sup>1.</sup> All room dimensions are in metric and measured to structural elements and exclude wall finishes and construction tolerances.

<sup>2.</sup> All dimensions have been provided by our consultant architects. 3. All materials, dimensions, drawings features and amenities are approximate at the time of printing. 4. Actual area may vary from stated area. Drawings not to scale E&OE. The developer reserves the right to make revisions to the floor plans and any features, materials, dimensions, drawings and amenities mentioned in this brochure without notice.

<sup>\*</sup>Balcony sizes vary