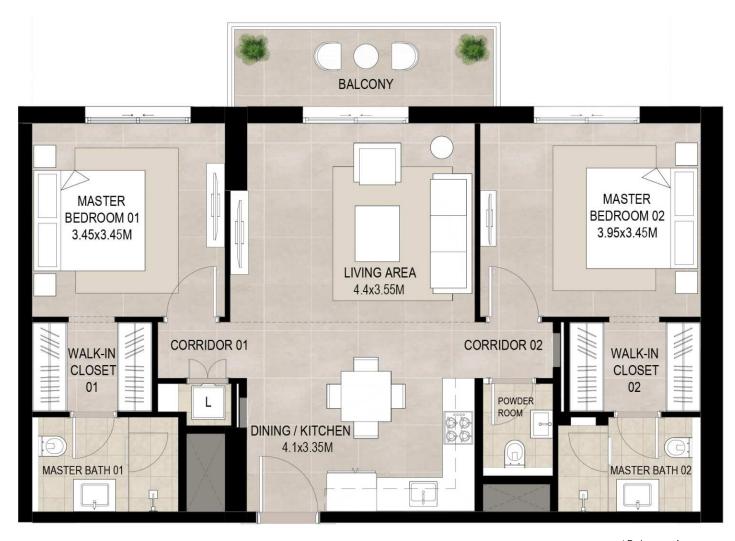

## 3 bedroom - Unit type A

| Area           | Min                         | Max                         |
|----------------|-----------------------------|-----------------------------|
| Suite          | 111.57 Sq.m / 1200.93 Sq.ft | 112.14 Sq.m / 1207.06 Sq.ft |
| Balcony        | 19.01 Sq.m / 204.62 Sq.ft   | 19.13 Sq.m / 205.91 Sq.ft   |
| Total built-up | 130.70 Sq.m / 1406.84 Sq.ft | 131.15 Sq.m / 1411.69 Sq.ft |

<sup>1.</sup> All room dimensions are in metric and measured to structural elements and exclude wall finishes and construction tolerances.