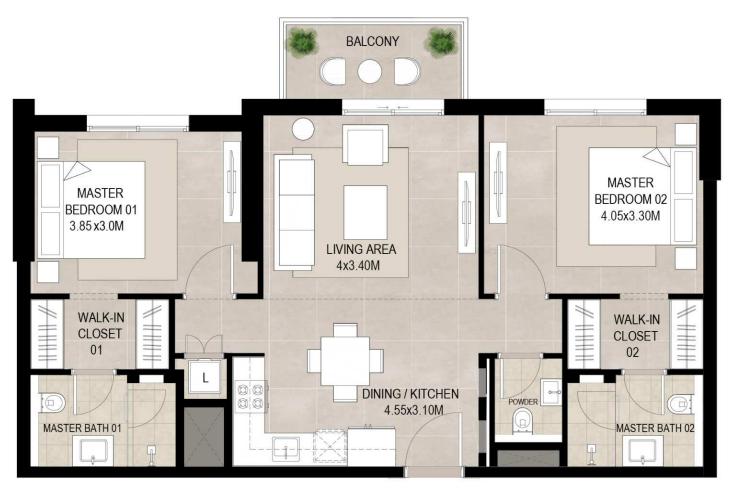

## 2 bedroom - Unit type A

| Area           | Min                        | Max                        |
|----------------|----------------------------|----------------------------|
| Suite          | 86.81 Sq.m / 934.42 Sq.ft  | 88.63 Sq.m / 954.01 Sq.ft  |
| Balcony        | 7.48 Sq.m / 80.51 Sq.ft    | 7.49 Sq.m / 80.62 Sq.ft    |
| Total built-up | 94.29 Sq.m / 1014.93 Sq.ft | 96.12 Sq.m / 1034.63 Sq.ft |

<sup>1.</sup> All room dimensions are in metric and measured to structural elements and exclude wall finishes and construction tolerances.

<sup>2.</sup> All dimensions have been provided by our consultant architects. 3. All materials, dimensions, drawings features and amenities are approximate at the time of printing. 4. Actual area may vary from stated area. Drawings not to scale E&OE. The developer reserves the right to make revisions to the floor plans and any features, materials, dimensions, drawings and amenities mentioned in this brochure without notice.

<sup>\*</sup>Balcony sizes vary

# 2 bedroom - Unit type B

| Area           | Min                       | Max                       |
|----------------|---------------------------|---------------------------|
| Suite          | 78.43 Sq.m / 844.21 Sq.ft | 78.47 Sq.m / 844.64 Sq.ft |
| Balcony        | 11.78 Sq.m / 126.80 Sq.ft | 11.81 Sq.m / 127.12 Sq.ft |
| Total built-up | 90.24 Sq.m / 971.34 Sq.ft | 90.25 Sq.m / 971.44 Sq.ft |

\*Balcony sizes vary