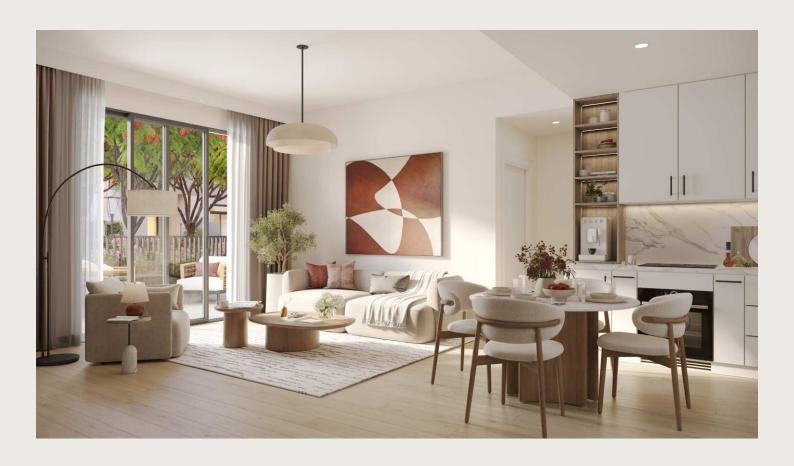

# Interiors that inspire

Abundant natural light fills the living and dining spaces, establishing a warm and welcoming environment.

The bedrooms are adorned with elegant glazed porcelain floors and generous built-in wardrobes, while the master suites feature opulent en-suite bathrooms.

Savor the seamless combination of modern style and practicality, making your fitted kitchen a chic and efficient zone with abundant counter space and streamlined organization.